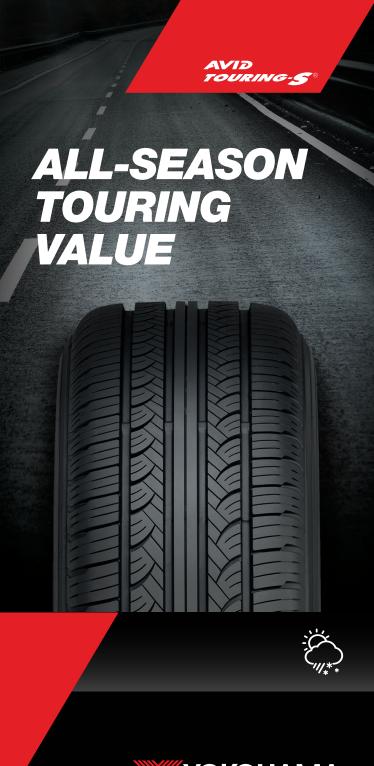

# Designed to go the distance, year after year.

When something this good rolls into your life, you grab it. AVID Touring-S is the all-season tire that delivers the comfort and long-lasting confidence you've been looking for.

### PASSENGER VEHICLES, CROSSOVERS & MINIVANS

The AVID Touring-S provides drivers of passenger cars, crossovers and minivans with a new level of comfort and value.

VP

### LONG TREAD LIFE

Our advanced Tri-Plex compound adds durability to resist wear so your miles on the road can really add up.

#### **ALL-SEASON TRACTION**

Cross-traction sipes and tapered rain channels work together to move water out from under the tread and give you confident grip in wet and wintry conditions.

## QUIET COMFORT

Unique features like a varied tread pattern and Twin Rail Stability Rib turn down road noise and turn up ride comfort.

YOKOHAMA.CA | 1.888.965.6835