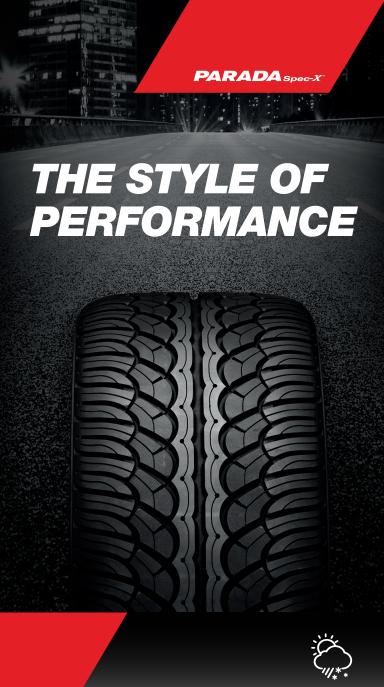

# You shouldn't have to sacrifice performance for style.

The PARADA Spec-X gives your ride the look you want with the capabilities you need. All tire, no compromise.

### **SUPERIOR HANDLING**

Whether roads are slick or dry the Solid Center Curved Ribs will keep you glued to the road.

#### **ALL-SEASON TRACTION**

An eye-catching tread pattern serves up ultimate control and handling in any weather.