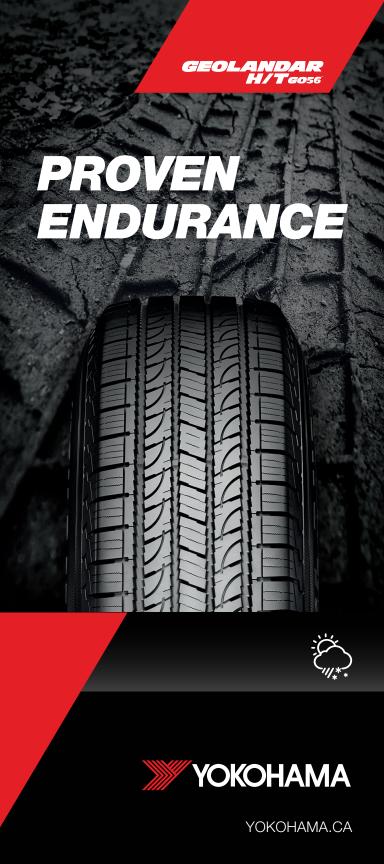

# Tough enough for any road.

Introducing the GEOLANDAR H/T G056, the latest in tire innovation for trucks and SUVs. Equipped with new technologies for long treadlife and all-season traction, there's no tire that works harder. This highway terrain tire is engineered to stay on the road thousands of miles longer and provide exceptional all-weather handling.

### DURABILITY

Delivers outstanding durability for vehicles that carry heavy loads, even at highway speeds.

#### LONG TREAD LIFE

Up to 115,000 km limited treadwear.

#### **ALL-SEASON TRACTION**

Advanced compound provides solid grip in wet and winter conditions and Triple 3D sipes provide more biting edges for better traction throughout the life of the tire.

## QUIETER RIDE

Five-Pitch Tread Variation reduces noise by varying block size and shape throughout the tread.

YOKOHAMA.CA | 1.888.965.6835