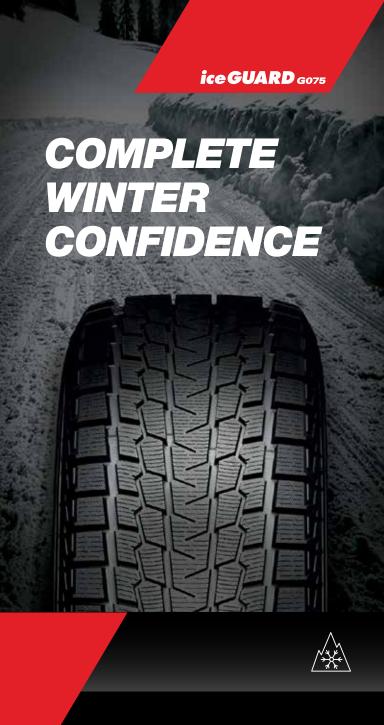

## ice GUARD 6075

# The dependable traction you want to keep you safe in winter.

Winter roads are anything but predictable and that's exactly why we built the iceGUARD® G075. No matter the condition, the iceGUARD G075 has the dependable traction you demand to keep you safe in winter.

#### WINTER TRACTION

New directional tread pattern increases contact area providing superior grip on surfaces with snow and ice.

#### SUPERIOR HANDLING

Triple 3D sipes enhance stability for optimal winter performance.

High-density compound improves overall road contact resulting in longer, more even wear.

### **FUEL EFFICIENCY**

Advanced low-heat generating under-tread compound increases stability and lowers fuel consumption.