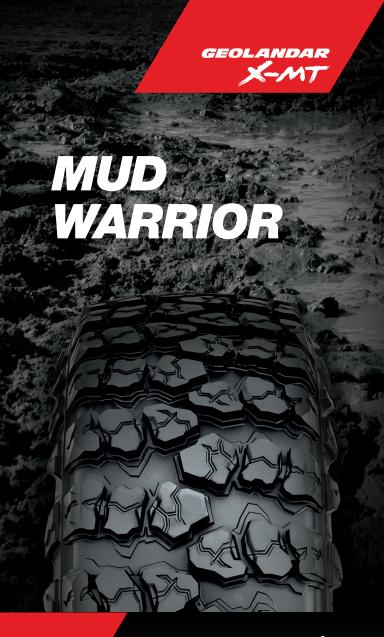

# Drive extreme with Yokohama's extreme mud warrior tire!

The all new off-road mud and terrain combatant, introducing the GEOLANDAR X-MT G005. With uncompromising sidewall protection, severe traction and enduring tread life, unleash the way through all terrain and dominate the trails like never before.

## **OFF-ROAD DURABILITY**

Aggressive Sidewall Armor is engineered to withstand punishment from even the most brutal trail.

## LONGER TREAD LIFE

New high harness compound provides exceptional wear performance and better handling.

#### **ON/OFF-ROAD TRACTION**

Ideal block-to-void ratio provides outstanding off-road grip and shorter stopping distances on wet roads.