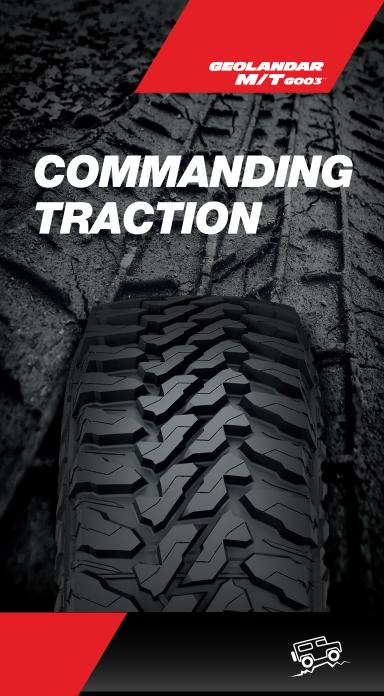

### **GEOLANDAR** M/T GOO3

# All-new off-road warrior

There's no stopping Yokohama's all-new, off-road warrior, the GEOLANDAR M/T G003. With aggressive sidewall armor, merciless traction and long-lasting tread, crushing performance is always at your finger tips dominate the trails like never before.

## **OFF-ROAD DURABILITY**

Rock-solid GEO-SHIELD construction is engineered to withstand punishment from even the most brutal trail.

#### LONGER TREAD LIFE

High-density tread compound minimizes wear and enhances durability, extending the life of the tire.

### **ALL-SEASON TRACTION**

An aggressive tread pattern and balanced footprint deliver merciless off-road traction and shorter stopping distances on wet roads.

#### **QUIETER RIDE**

Built for work and play, an advanced pitch variation delivers a comfortable, quiet highway-ride.

YOKOHAMA.CA | 1.888,965,6835